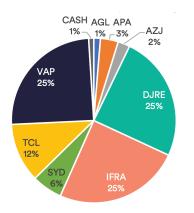

#### **Portfolio mandate**

The Diversified Property & Infrastructure Portfolio allocates funds across commercial property (Australian and international) as well as infrastructure assets like road, rail and ports that can be hard to access as an individual investor.

The objective is to invest in a portfolio of 1-10 exchange traded funds (ETFs) and specific ASX infrastructure securities, across Australian Real Estate Investment Trusts (A-REITs), plus infrastructure and global property ETFs, all managed in the one portfolio.