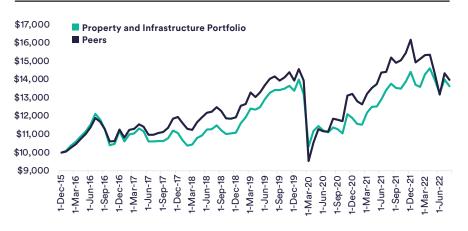

#### Peformance of \$10,000 since inception

As at 31 August 2022, Portfolio inception: 23 Dec 2015