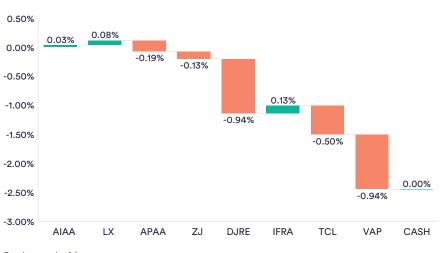

## **Monthly Update**

31 August 2022

Issued by InvestSMART Funds Management Limited ACN 067 751 759 AFSL 246441

Professionally Managed Accounts ARSN 620 030 382

# InvestSMART **Property and Infrastructure** Portfolio

#### Peformance of \$10,000 since inception



As at 31 August 2022, Portfolio inception: 23 Dec 2015

## Attribution of returns



For the month of August



#### **Portfolio mandate**

The Diversified Property & Infrastructure Portfolio allocates funds across commercial property (Australian and international) as well as infrastructure assets like road, rail and ports that can be hard to access as an individual investor.

The objective is to invest in a portfolio of 1-10 exchange traded funds (ETFs) and specific ASX infrastructure securities, across Australian Real Estate Investment Trusts (A-REITs), plus infrastructure and global property ETFs, all managed in the one portfolio.

🥖 \$10,000 Minimum initial investment

(L) 5+ yrs

Suggested investment timeframe

+ 5 - 12 Indicative number of securities

**Risk profile:** 

High

ඟ

Expected loss in 4 to 6 years out of every 20 years

🔨 A Composite Index Benchmark

#